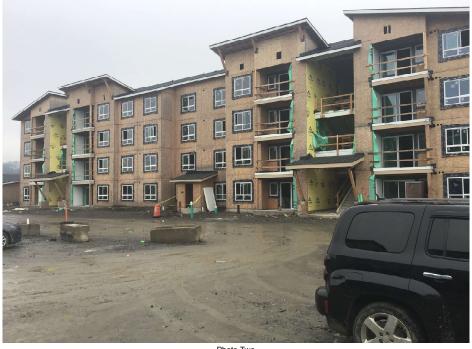

#### **BUILDING PHOTOGRAPHS**

**ELEVATION CERTIFICATE** 

See Instructions for Item A6.

OMB No. 1660-0008

Expiration Date: November 30, 2022

| IMPORTANT: In these spaces, copy                                   | FOR INSURANCE COMPANY USE |                   |                     |
|--------------------------------------------------------------------|---------------------------|-------------------|---------------------|
| Building Street Address (including Ap 4750 AUBURN WAY NORTH, BUILD | Policy Number:            |                   |                     |
| City<br>AUBURN                                                     | State<br>Washington       | ZIP Code<br>98002 | Company NAIC Number |

If using the Elevation Certificate to obtain NFIP flood insurance, affix at least 2 building photographs below according to the instructions for Item A6. Identify all photographs with date taken; "Front View" and "Rear View"; and, if required, "Right Side View" and "Left Side View." When applicable, photographs must show the foundation with representative examples of the flood openings or vents, as indicated in Section A8. If submitting more photographs than will fit on this page, use the Continuation Page.

Photo One

**EAST SIDE** Photo One Caption

Clear Photo One

Photo Two

WEST SIDE Photo Two Caption

Clear Photo Two