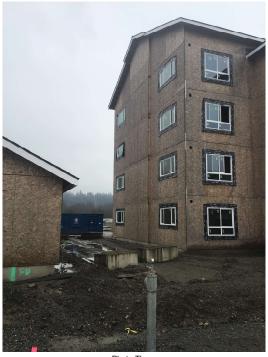

#### **BUILDING PHOTOGRAPHS**

**ELEVATION CERTIFICATE** 

**Continuation Page** 

OMB No. 1660-0008

Expiration Date: November 30, 2022

|                                                                       |                           |          | <u> </u>            |
|-----------------------------------------------------------------------|---------------------------|----------|---------------------|
| IMPORTANT: In these spaces, copy                                      | FOR INSURANCE COMPANY USE |          |                     |
| Building Street Address (including Ap<br>4750 AUBURN WAY NORTH, BUILD | Policy Number:            |          |                     |
| City                                                                  | State                     | ZIP Code | Company NAIC Number |
| AUBURN                                                                | Washington                | 98002    |                     |

If submitting more photographs than will fit on the preceding page, affix the additional photographs below. Identify all photographs with: date taken; "Front View" and "Rear View"; and, if required, "Right Side View" and "Left Side View." When applicable, photographs must show the foundation with representative examples of the flood openings or vents, as indicated in Section A8.

Photo Three

Photo Three Caption NORTH SIDE

Clear Photo Three

Photo Four

Photo Four Caption SOUTH SIDE

Clear Photo Four Form Page 6 of 6