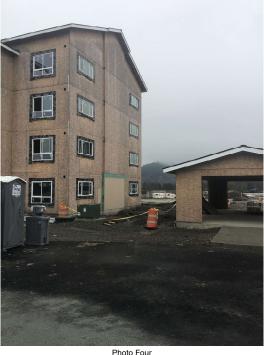

#### **BUILDING PHOTOGRAPHS**

**ELEVATION CERTIFICATE** 

**Continuation Page** 

OMB No. 1660-0008

Expiration Date: November 30, 2022

|                                                                       |                           |          | <u> </u>            |
|-----------------------------------------------------------------------|---------------------------|----------|---------------------|
| IMPORTANT: In these spaces, copy                                      | FOR INSURANCE COMPANY USE |          |                     |
| Building Street Address (including Ap<br>4750 AUBURN WAY NORTH, BUILD | Policy Number:            |          |                     |
| City                                                                  | State                     | ZIP Code | Company NAIC Number |
| AUBURN                                                                | Washington                | 98002    |                     |

If submitting more photographs than will fit on the preceding page, affix the additional photographs below. Identify all photographs with: date taken; "Front View" and "Rear View"; and, if required, "Right Side View" and "Left Side View." When applicable, photographs must show the foundation with representative examples of the flood openings or vents, as indicated in Section A8.

Photo Three

Photo Three Caption NORTH SIDE

Clear Photo Three

Photo Four

Photo Four Caption SOUTH SIDE

Clear Photo Four Form Page 6 of 6