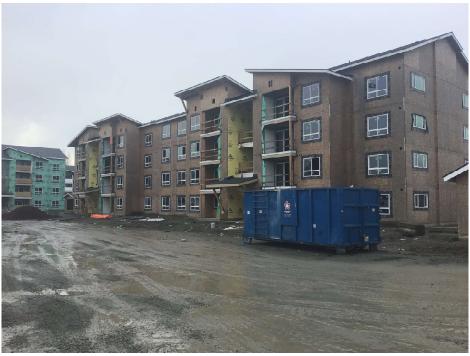

#### **BUILDING PHOTOGRAPHS**

**ELEVATION CERTIFICATE** 

See Instructions for Item A6.

OMB No. 1660-0008

Expiration Date: November 30, 2022

| IMPORTANT: In these spaces, copy                                   | FOR INSURANCE COMPANY USE |                   |                     |
|--------------------------------------------------------------------|---------------------------|-------------------|---------------------|
| Building Street Address (including Ap 4750 AUBURN WAY NORTH, BUILD | Policy Number:            |                   |                     |
| City<br>AUBURN                                                     | State<br>Washington       | ZIP Code<br>98002 | Company NAIC Number |

If using the Elevation Certificate to obtain NFIP flood insurance, affix at least 2 building photographs below according to the instructions for Item A6. Identify all photographs with date taken; "Front View" and "Rear View"; and, if required, "Right Side View" and "Left Side View." When applicable, photographs must show the foundation with representative examples of the flood openings or vents, as indicated in Section A8. If submitting more photographs than will fit on this page, use the Continuation Page.

Photo One

**EAST SIDE** Photo One Caption

Clear Photo One

Photo Two

WEST SIDE Photo Two Caption

Clear Photo Two